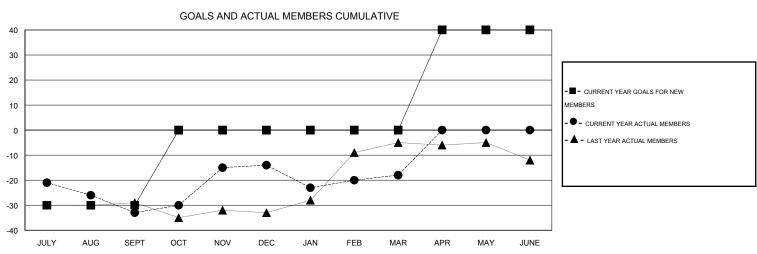

## **LOCATION MASSACHUSETTS**

 $\mathsf{GMT}\;\mathsf{CA}\;1$ 

|               |                  | Clubs            |                  |                  | Members               |                    |                                     |                    |                  |
|---------------|------------------|------------------|------------------|------------------|-----------------------|--------------------|-------------------------------------|--------------------|------------------|
|               | RESUL            | TS FOR 2014-2015 | i                |                  | RESULTS FOR 2014-2015 |                    |                                     |                    |                  |
| QUARTER       | NEW CLUB<br>GOAL | NEW CLUBS        | DROPPED<br>CLUBS | NET<br>GAIN/LOSS | QUARTER               | NEW MEMBER<br>GOAL | CHARTER AND<br>NEW MEMBERS<br>ADDED | DROPPED<br>MEMBERS | NET<br>GAIN/LOSS |
| JULY/AUG/SEPT | 0                | 0                | 0                | 0                | JULY/AUG/SEPT         | -30                | 28                                  | 61                 | -33              |
| OCT/NOV/DEC   | 0                | 0                | 0                | 0                | OCT/NOV/DEC           | 30                 | 44                                  | 25                 | 19               |
| JAN/FEB/MAR   | 0                | 0                | 0                | 0                | JAN/FEB/MAR           | 0                  | 24                                  | 28                 | -4               |
| APR/MAY/JUNE  | 1                | 0                | 0                | 0                | APR/MAY/JUNE          | 40                 | 0                                   | 0                  | 0                |